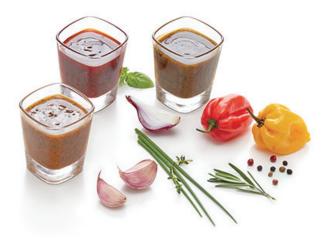

## FEATURED PRODUCTS

### Piri Piri

Code: 11800-015 2 pouches x 900 g for: Chicken, meats, fish, seafood & potatoes

### Kansas

Code: 11840-015 2 pouches x 900 g for: Ribs, steaks, hamburgers, pork, lamb & vegetables

## Mediterranean

Code: 11870-015 2 pouches x 900 a for: Souvlaki, lamb, pork, chicken, roasts & vegetables

## Maple Chipotle

Code: 11810-015 2 pouches x 900 a for: Beef, pork ribs, chicken & lamb

## Rosemary & Garlic

Code: 11860-015 2 pouches x 900 g for: Chicken, pork, veal & lamb, roasts & vegetables

#### • Other exciting flavours also available!

A full range of products is offered in various packaging sizes and weights. For more information, contact your local distributor or Rose Hill Foods Inc.