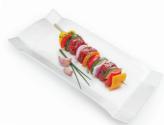

### Kansas

Code: 11840-015 2 pouches x 900 g for: Ribs, steaks, hamburgers, pork, lamb & vegetables