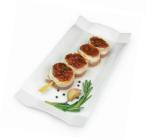

## Rosemary & Garlic

Code: 11860-015 2 pouches x 900 g for: Chicken, pork, veal & lamb, roasts & vegetables